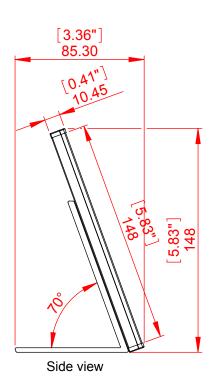

Top view

| Project     | Sharp system                                           | Designer: R.C                                       |
|-------------|--------------------------------------------------------|-----------------------------------------------------|
| Model       | Table Stand FRL-A5x210 (A5) with End caps in the sided | Date: 27/05/2018                                    |
| Part Number | TS2E11                                                 | Scale:                                              |
| Material    |                                                        | Measurements in millimeters<br>Do not scale drawing |