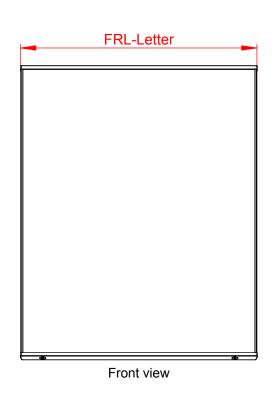

Isometric view

| 1 | Vista |
|---|-------|
|   |       |

| Project     | Vista Sharp                          | Designer: R.C                                       |
|-------------|--------------------------------------|-----------------------------------------------------|
| Model       | Table Stand FRL-Letter x11" (Letter) | Date: 16/05/2018                                    |
| Part Number | TS2E21                               | Scale:                                              |
| Material    |                                      | Measurements in millimeters<br>Do not scale drawing |