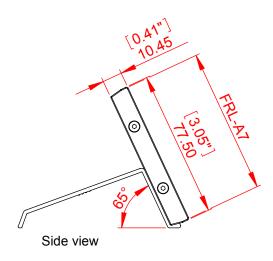

| Project     | Sharp system                                      | Designer: R.C                                       |
|-------------|---------------------------------------------------|-----------------------------------------------------|
| Model       | Table Stand FRL-A7x150 with End caps on the sided | Date: 30/05/2018                                    |
| Part Number | TS2E1                                             | Scale:                                              |
| Material    |                                                   | Measurements in millimeters<br>Do not scale drawing |