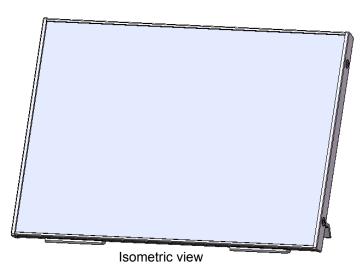

Isometric view

| 1 | Vista |
|---|-------|
|   |       |

| Project     | Vista Sharp                          | Designer: R.C                                       |
|-------------|--------------------------------------|-----------------------------------------------------|
| Model       | Table Stand FRL-Letter x11" (Letter) | Date: 16/05/2018                                    |
| Part Number | TS2E21                               | Scale:                                              |
| Material    |                                      | Measurements in millimeters<br>Do not scale drawing |