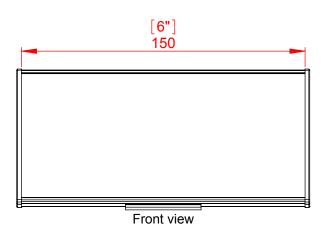

| Project     | Sharp system                                      | Designer: R.C                                       |
|-------------|---------------------------------------------------|-----------------------------------------------------|
| Model       | Table Stand FRL-A7x150 with End caps on the sided | Date: 30/05/2018                                    |
| Part Number | TS2E1                                             | Scale:                                              |
| Material    |                                                   | Measurements in millimeters<br>Do not scale drawing |