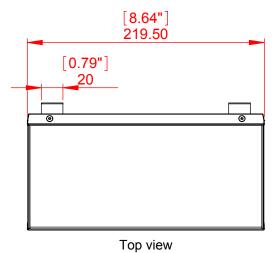

Top view

| Project     | Sharp system                                           | Designer: R.C                                       |
|-------------|--------------------------------------------------------|-----------------------------------------------------|
| Model       | Table Stand FRL-A5x210 (A5) with End caps in the sided | Date: 27/05/2018                                    |
| Part Number | TS2E11                                                 | Scale:                                              |
| Material    |                                                        | Measurements in millimeters<br>Do not scale drawing |