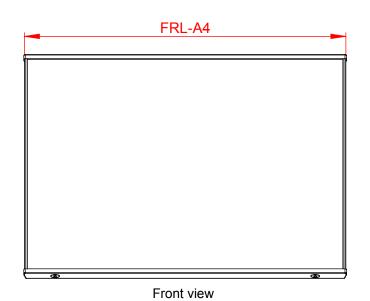

Top view

| Project     | Sharp system                              | Designer: R.C                                    |
|-------------|-------------------------------------------|--------------------------------------------------|
| Model       | Table Stand FRL-A4x148 (A5) with End caps | Date: 15/05/2018                                 |
| Part Number | TS2E15                                    | Scale:                                           |
| Material    |                                           | Measurements in millimeters Do not scale drawing |