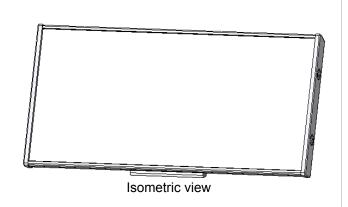

Isometric view

| 1 | Vista |
|---|-------|
|   |       |

| Project     | Vista Sharp                          | Designer: R.C                                       |
|-------------|--------------------------------------|-----------------------------------------------------|
| Model       | Table Stand FRL-Letter x11" (Letter) | Date: 16/05/2018                                    |
| Part Number | TS2E21                               | Scale:                                              |
| Material    |                                      | Measurements in millimeters<br>Do not scale drawing |