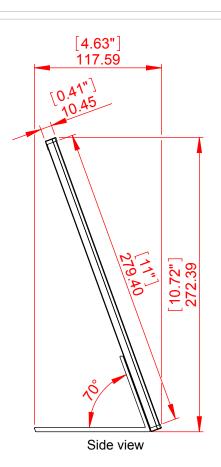

Isometric view

| 1 | Vista |
|---|-------|
|   |       |

| Project     | Vista Sharp                          | Designer: R.C                                       |
|-------------|--------------------------------------|-----------------------------------------------------|
| Model       | Table Stand FRL-Letter x11" (Letter) | Date: 16/05/2018                                    |
| Part Number | TS2E21                               | Scale:                                              |
| Material    |                                      | Measurements in millimeters<br>Do not scale drawing |