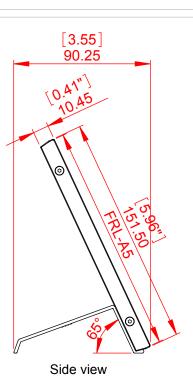

Top view

| Project     | Sharp system                              | Designer: R.C                                    |
|-------------|-------------------------------------------|--------------------------------------------------|
| Model       | Table Stand FRL-A4x148 (A5) with End caps | Date: 15/05/2018                                 |
| Part Number | TS2E15                                    | Scale:                                           |
| Material    |                                           | Measurements in millimeters Do not scale drawing |