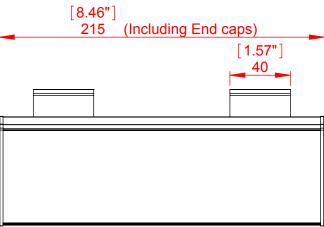

Top view

| Project     | Sharp system                                           | Designer: R.C                                       |
|-------------|--------------------------------------------------------|-----------------------------------------------------|
| Model       | Table Stand FRL-A5x210 (A5) with End caps in the sided | Date: 27/05/2018                                    |
| Part Number | TS2E11                                                 | Scale:                                              |
| Material    |                                                        | Measurements in millimeters<br>Do not scale drawing |