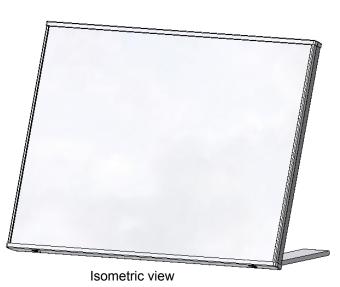

Isometric view

| 1 | Vista |
|---|-------|
|   |       |

| Project     | Vista Sharp                          | Designer: R.C                                       |
|-------------|--------------------------------------|-----------------------------------------------------|
| Model       | Table Stand FRL-Letter x11" (Letter) | Date: 16/05/2018                                    |
| Part Number | TS2E21                               | Scale:                                              |
| Material    |                                      | Measurements in millimeters<br>Do not scale drawing |