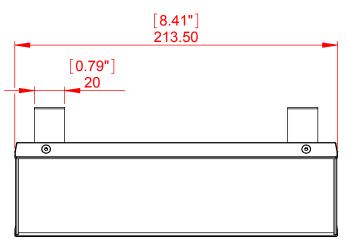

| Project     | Sharp system                                      | Designer: R.C                                       |
|-------------|---------------------------------------------------|-----------------------------------------------------|
| Model       | Table Stand FRL-A7x150 with End caps on the sided | Date: 30/05/2018                                    |
| Part Number | TS2E1                                             | Scale:                                              |
| Material    |                                                   | Measurements in millimeters<br>Do not scale drawing |