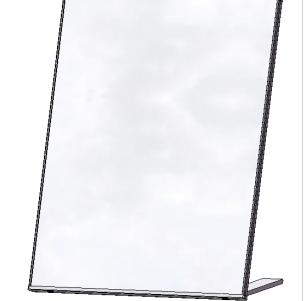

Isometric view

| 1 | Vista |
|---|-------|
|   |       |

| Project     | Vista Sharp                          | Designer: R.C                                       |
|-------------|--------------------------------------|-----------------------------------------------------|
| Model       | Table Stand FRL-Letter x11" (Letter) | Date: 16/05/2018                                    |
| Part Number | TS2E21                               | Scale:                                              |
| Material    |                                      | Measurements in millimeters<br>Do not scale drawing |