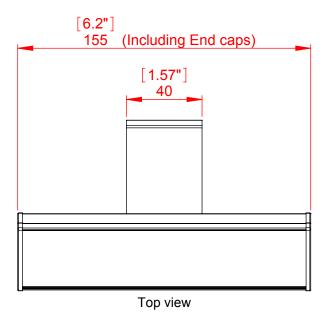

Top view

| Project     | Sharp system                              | Designer: R.C                                    |
|-------------|-------------------------------------------|--------------------------------------------------|
| Model       | Table Stand FRL-A4x148 (A5) with End caps | Date: 15/05/2018                                 |
| Part Number | TS2E15                                    | Scale:                                           |
| Material    |                                           | Measurements in millimeters Do not scale drawing |