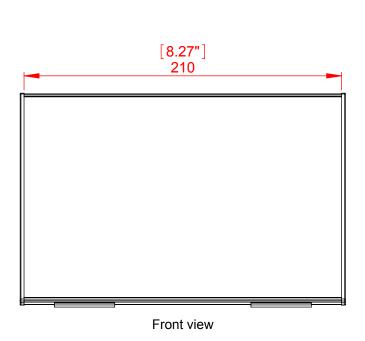

Top view

| Project     | Sharp system                                           | Designer: R.C                                       |
|-------------|--------------------------------------------------------|-----------------------------------------------------|
| Model       | Table Stand FRL-A5x210 (A5) with End caps in the sided | Date: 27/05/2018                                    |
| Part Number | TS2E11                                                 | Scale:                                              |
| Material    |                                                        | Measurements in millimeters<br>Do not scale drawing |